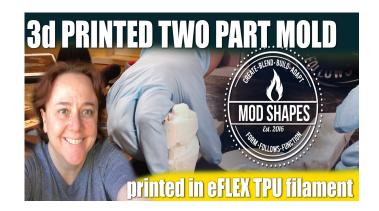

3d Printing a Two-Part Mold with eFlex TPU & Casting SmoothOn 300

| 3d Printing a Two-Part Mold with eFlex TPU & Casting SmoothOn 300 into it.     | We got pretty  |
|--------------------------------------------------------------------------------|----------------|
| interesting results, it worked really well. The more post-production you perfo | rm, the better |
| the result will be.                                                            |                |