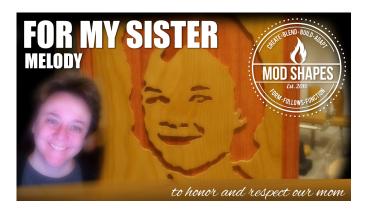

Scrolls Portrait for my Sister

I made a portrait of my mother on the scroll saw as a gift for my sister. Its a tribute to our mother. I have cut this pattern for my father as well. This is the second portrait I have cut on the saw, both of them gifts for my family and both of them of mom. The cold weather has kept me out of the workshop, but this has been a goal since October and I am glad to finally get there!