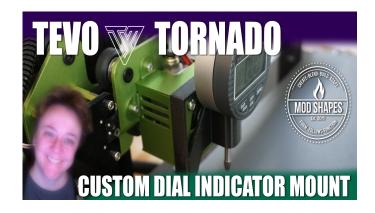

Making a Digital Dial Indicator Mount for Tevo Tornado in Fusion 360

I needed to make a Digital Dial Indicator Mount for the Tevo Tornado in Fusion 360. I found a wonderful file on Thingiverse that almost worked. I redesigned/ remixed it by building it in Fusion 360. Then I provided this file to the community at Thingiverse as a remixed item.

I acquired a dial indicator from Bangood, so I needed to change the original model to allow for a thicker diameter fitting. I am providing a file you can bring into fusion 360 and edit in case you need a different diameter. I am also including the STL File for printing straight away if you do not have fusion 360. These files are in Thingiverse, and the link is below.