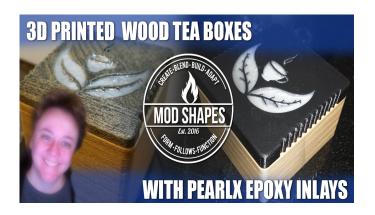

3d Model/Print DIY Tea Boxes w/ Wood Filament, PLA & Pearl Resin Inlay

| I designed two boxes for tea in Fusion 360, one small and one larger. The second | d design is | 3    |
|----------------------------------------------------------------------------------|-------------|------|
| modular. I used eSun wood filament, PLA, and castin' craft epoxy resin with pear | l-ex to giv | /e a |
| faux mother of pearl inlay effect.                                               |             |      |