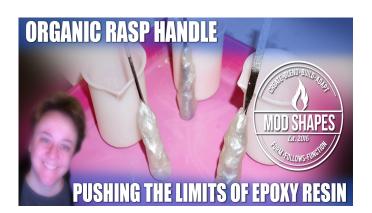

Custom Organic Handles HF Needle Rasps w/Epoxy Resin and Pearlx Pigment

I had some leftover resin from another video and decided to try an experiment. With the resin still malleable, I shaped by hand these Custom Organic Handles HF Needle Rasps w/Epoxy Resin and PearlX Pigment