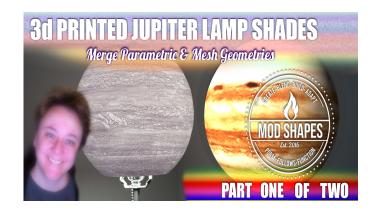

3d Model and Printing My Jupiter Lamp shades - MASSIVE work - part 1 of 2

I recently 3d Modeled and Printed My Jupiter Lamp shades - it was MASSIVE work - This is part 1 of 2. 33 hours to print, resin, and patience required worked in simplify3d, meshmixer, and fusion360 to make my BIG Jupiter lampshades.