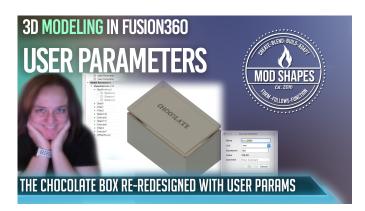

I re-designed the chocolate box using user parameters to demonstrate the process

I re-designed the chocolate box using user parameters to demonstrate the process of making an existing drawing into a user parameter driven file.